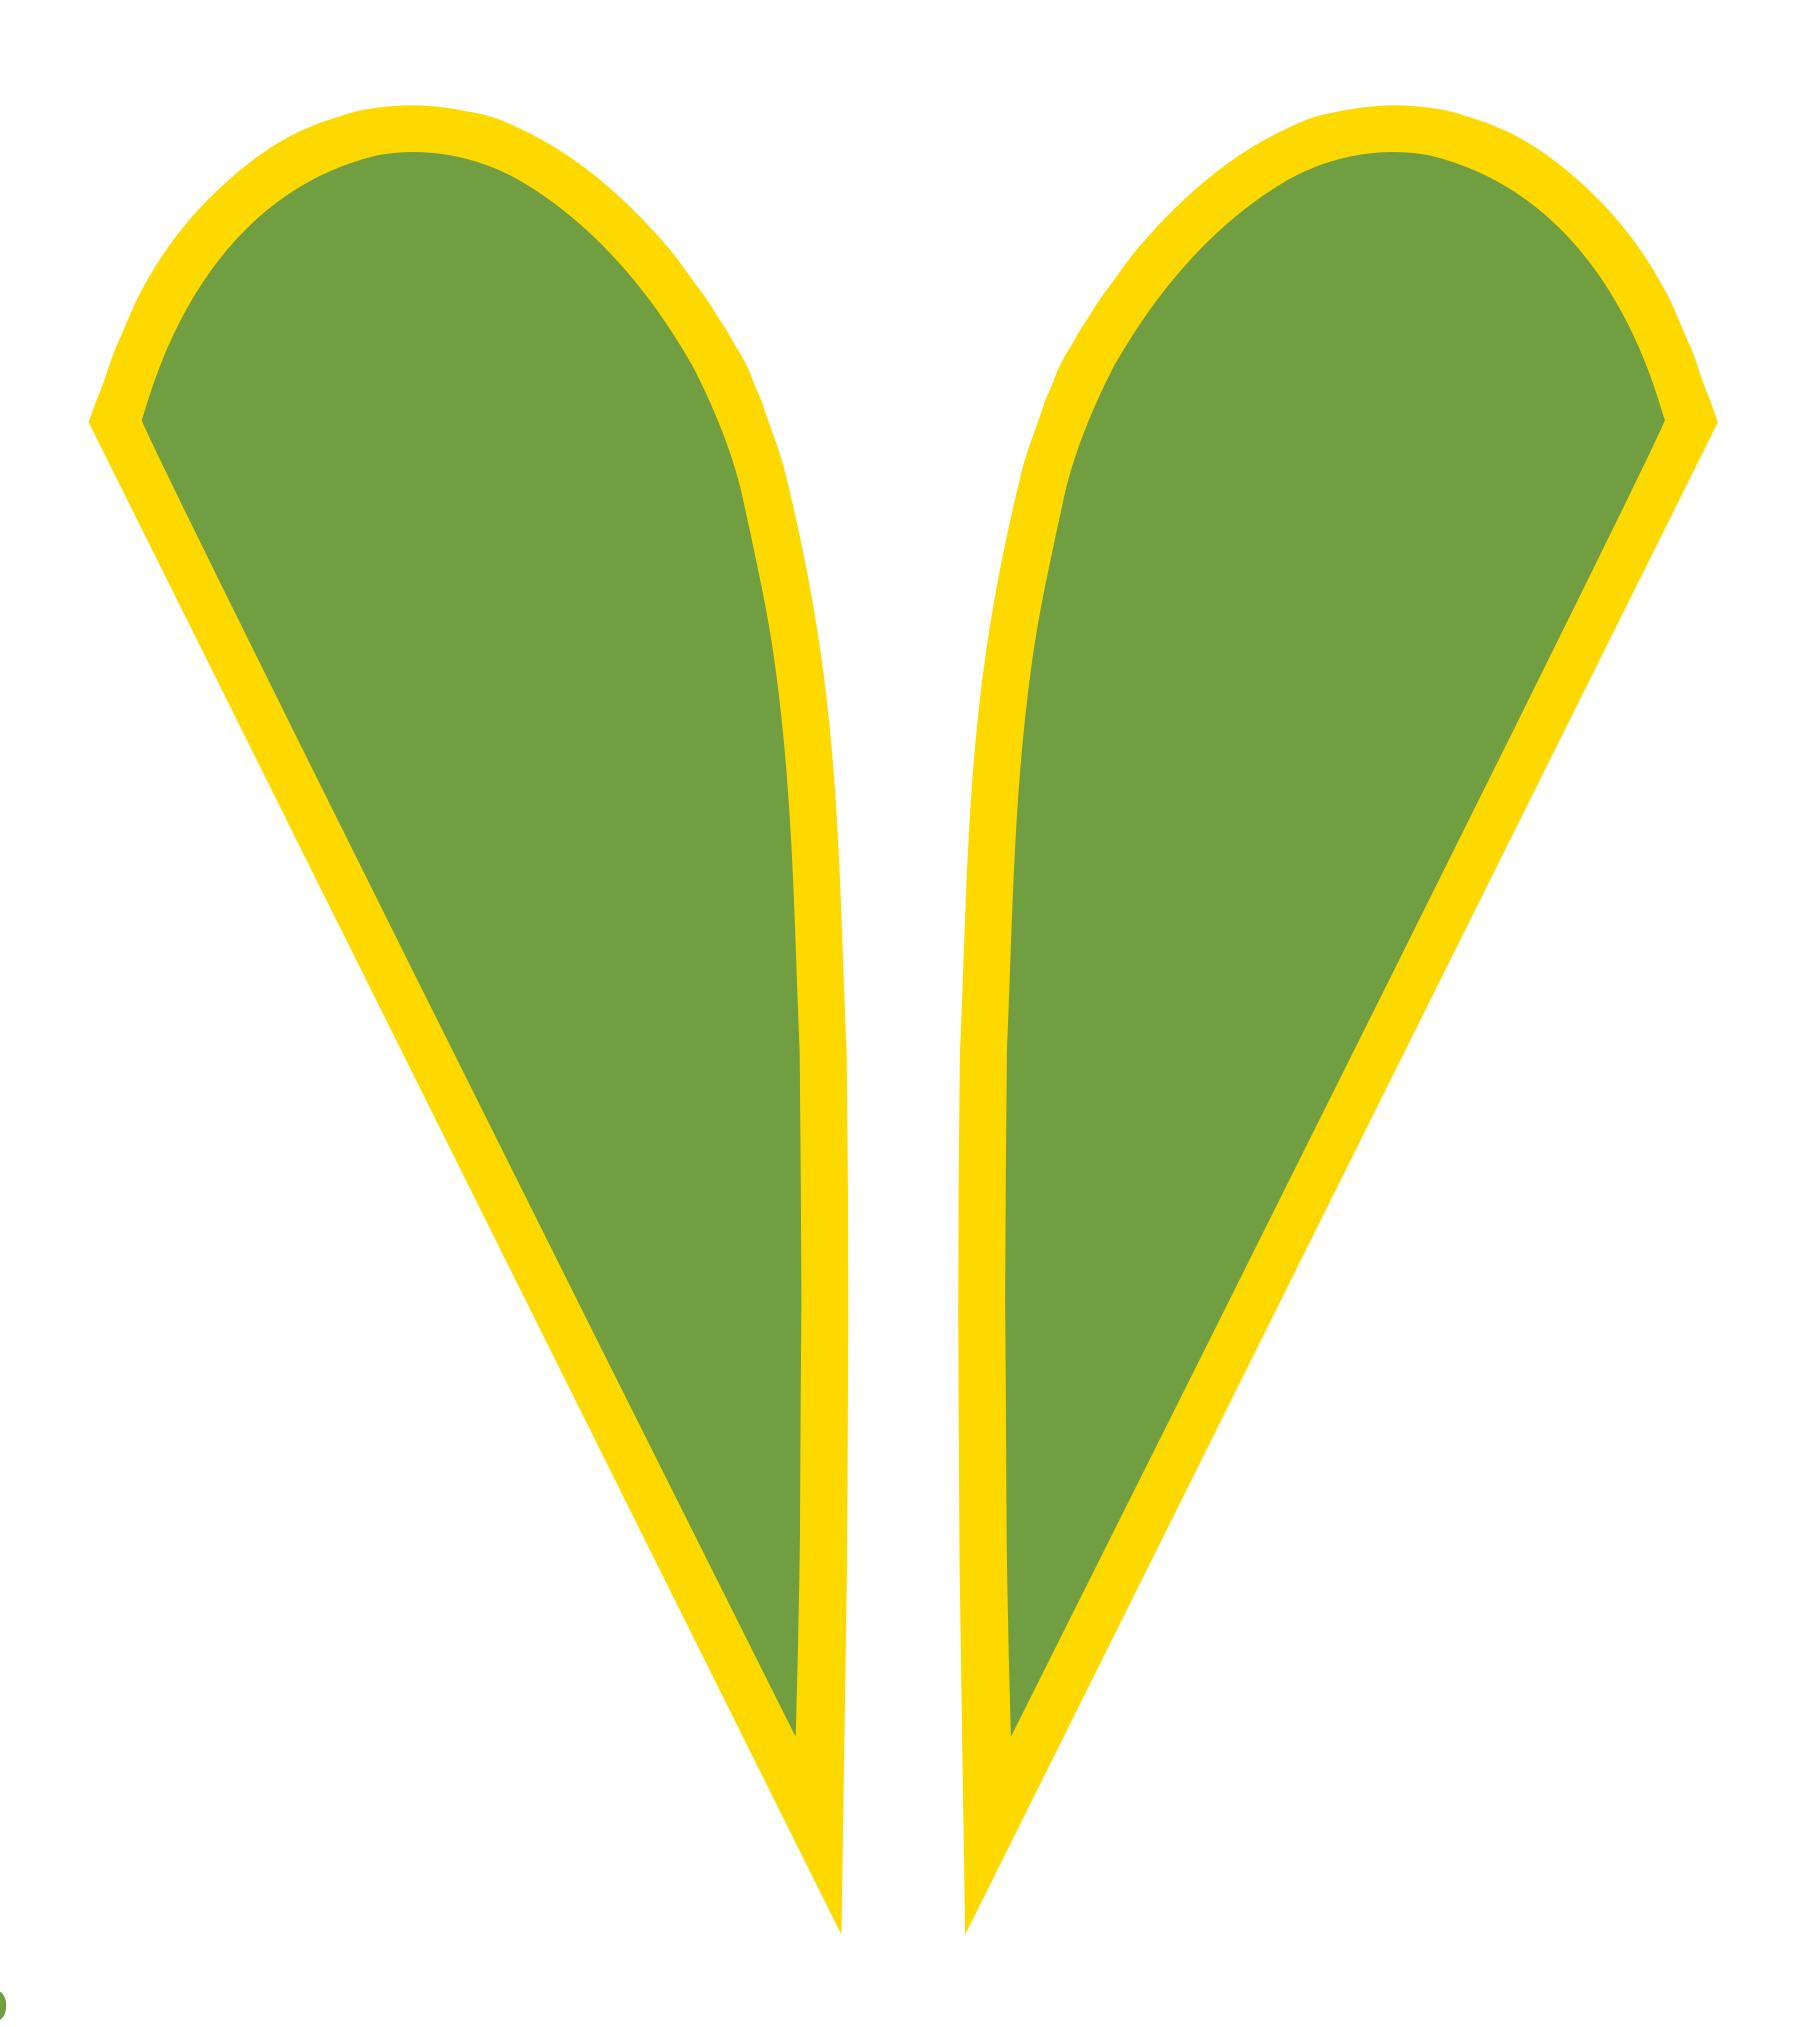

# TEMPLATE 2M TEARDROP (SMALL) SIZE: 804 X 1935mm

25% SCALED

#### **ATTENTION**

- Finished Size This is the approximate size of the finished print
- Safe Area This is the approximate size of the finished print
- 1. In order to avoid vital artwork from being cut-off during sewing, please keep ALL TEXT and LOGOS INSIDE the GREEN SAFE AREA.
- 2. Files are to be supplied as vector PDF, AI, EPS files.
- 3. Files can be supplied at 100%, 50% or 25%; correct proportions are important.
- 4. Please ensure ALL LOGOS and TEXT are within the safe guide to prevent any cropping.
- 5. Minimum font size 30pts
- 6. Logos should be imported/placed as a vector and MUST be in CMYK / PANTONE.
- 7. Photographic images should be supplied at 100dpi at finished size.
- 8. No bleed required